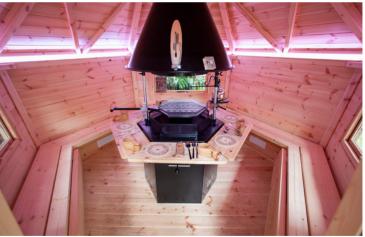

# WHY HAVE A BBQ CABIN?

A BBQ cabin will become the heart and soul of your garden, but with so many options it can be hard to know what to look for and where to turn. Here are some of the key features which come as standard with every cabin:

- ✓ All of our cabins are manufactured, here in the UK
- ▼ Trademarked sloping wall design for extra space and comfort
- ✓ Built using 45mm slow grown Scandinavian redwood
- → High quality, adjustable central BBQ unit inside
- ✓ Fully opening, double glazed windows
- ✓ 10 year manufacturer's guarantee
- ✓ 10% deposit required balance payable on installation
- ✓ All of our cabins are installed by our trained fitting teams

# 7m<sup>2</sup> BBQ Cabin

The 7m² cabin may be the smallest cabin that we offer but don't let it's compact footprint fool you. Taking full advantage of our unique sloping wall shape, the cabin is far more spacious than you would expect. This cabin is big enough for family get-togethers and is perfect for romantic evenings, just steps from home.