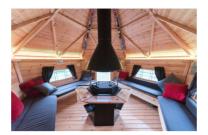

These quirky looking cabins originate from Scandinavia and offer a cosy setting for use all year round. They seat between 10 and 21 people depending on the cabin size you choose. We even have a cabin with a bar inside so you can cook and drink to your heart's content.

- ✓ All of our cabins are manufactured, here in the UK
- ▼ Trademarked sloping wall design for extra space and comfort
- ✓ Built using 45mm slow grown Scandinavian redwood
- → High quality, adjustable central BBQ unit inside
- ✓ Fully opening, double glazed windows
- ✓ 10 year manufacturer's guarantee
- ✓ 10% deposit required balance payable on installation
- ✓ All of our cabins are installed by our trained fitting teams