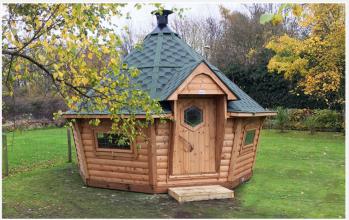

# 10m<sup>2</sup> BBQ Cabin

With 10 square meters of space you will easily seat 15 people in your cabin, creating a cosy, intimate and fun environment. Our cabins not only look great but they are practical too; warm and snug in the winter and they offer some welcome shade in the summer.

SEATS 15 PEOPLE

HANDMADE IN THE UK FROM THE BEST SUSTAINABLE SCANDINAVIAN REDWOOD

HIGH QUALITY CENTRAL BBQ GRILL

IO YEAR MANUFACTURER'S GUARANTEE

# Package inclusions:

- Durable SBS roof shingle (choice of 3 colours)
- 3 x Double glazed, secure, opening windows
- Double glazed secure door with lock
- · High quality central BBQ grill

- 6 x Removable tray tables
- Full Timber Floor
- Finnish Accessories pack
- 5 x Large Reindeer skins
- · Stained and preserved
- 10 year manufacturer's guarantee