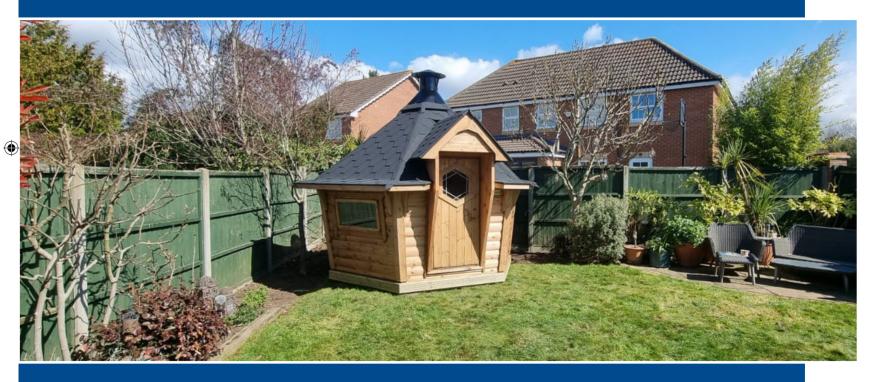

# Looking for your dream garden escape?

A BBQ grill inside a wooden cabin? What a silly idea we hear you say! However, 1,000's of happy customers throughout the UK have been enjoying socialising with friends and family in their BBQ huts for over 20 years.

These quirky looking cabins originate from Scandinavia and offer a cosy setting for use all year round. They seat between 10 and 21 people depending on the cabin size you choose. We even have a cabin with a bar inside so you can cook and drink to your heart's content.

# WHY HAVE A BBQ CABIN?

A BBQ cabin will become the heart and soul of your garden, but with so many options it can be hard to know what to look for and where to turn. Here are some of the key features which come as standard with every cabin: