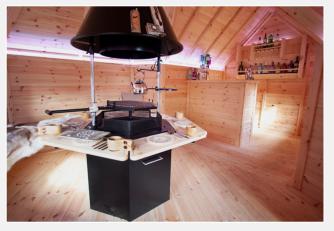

- ✓ All of our cabins are manufactured, here in the UK
- ▼ Trademarked sloping wall design for extra space and comfort
- ✓ Built using 45mm slow grown Scandinavian redwood
- → High quality, adjustable central BBQ unit inside
- ✓ Fully opening, double glazed windows
- ✓ 10 year manufacturer's guarantee
- ✓ 10% deposit required balance payable on installation
- ✓ All of our cabins are installed by our trained fitting teams

# Package inclusions:

- Durable SBS roof shingle (choice of 3 colours)
- 3 x Double glazed, secure, opening windows
- Double glazed secure door with lock
- · High quality central BBQ grill

- 6 x Removable tray tables
- Full Timber Floor
- Finnish Accessories pack
- 5 x Large Reindeer skins
- · Stained and preserved
- 10 year manufacturer's guarantee