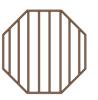

### **HOW DOES IT LOOK?**

The shape of the base will match the shape of your cabin. It will either be hexagonal or octagonal in shape depending on the size of your cabin, allowing it to blend seamlessly with the aesthetic of the building.

Hexagonal base (for 7m<sup>2</sup> & 10m<sup>2</sup>)

From £750

Octagonal base (for 14m<sup>2</sup> & 17m<sup>2</sup>)

From £1,200