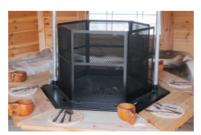

#### Tall Spark Guard

Our cabins are all supplied with our standard spark guard to minimise the risk of hot embers escaping. We also offer this optional Tall Spark Guard should you need it.

from £300

### **HOW IS IT CONSTRUCTED?**

Joists span the base providing even support across the whole floor.

Composite resin posts are concreted into the ground and attached to the base frame, providing solid support to your cabin.