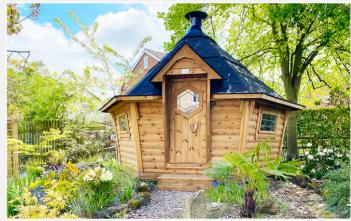

# 14m<sup>2</sup> BBQ Cabin

This beautiful cabin is perfect for those large BBQ parties, but due to being so spacious it is also incredibly versatile. Some of our customers have used their 14m2 cabin for everything from a garden office, a sewing room, and a teenage den to the most enviable man-cave you could imagine!

SEATS 21 PEOPLE

HANDMADE IN THE UK FROM THE BEST SUSTAINABLE SCANDINAVIAN REDWOOD

HIGH QUALITY CENTRAL BBQ GRILL

IO YEAR MANUFACTURER'S GUARANTEE