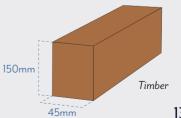

The posts can be cut to the desired length allowing us to accommodate sloping ground.

The frame and joists are made from 150mm x 45mm pressure treated (tanalised) construction grade timber.