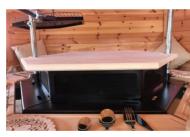

- ✓ All of our cabins are manufactured, here in the UK
- ▼ Trademarked sloping wall design for extra space and comfort
- ✓ Built using 45mm slow grown Scandinavian redwood
- → High quality, adjustable central BBQ unit inside
- ✓ Fully opening, double glazed windows
- ✓ 10 year manufacturer's guarantee
- ✓ 10% deposit required balance payable on installation
- ✓ All of our cabins are installed by our trained fitting teams

# 7m<sup>2</sup> BBQ Cabin

The 7m² cabin may be the smallest cabin that we offer but don't let it's compact footprint fool you. Taking full advantage of our unique sloping wall shape, the cabin is far more spacious than you would expect. This cabin is big enough for family get-togethers and is perfect for romantic evenings, just steps from home.

# Package inclusions:

- Durable SBS roof shingle (choice of 3 colours)
- 3 x Double glazed, secure, opening windows
- Double glazed secure door with lock
- · High quality central BBQ grill

- 6 x Removable tray tables
- Full Timber Floor
- Finnish Accessories pack
- 5 x Large Reindeer skins
- · Stained and preserved
- 10 year manufacturer's guarantee