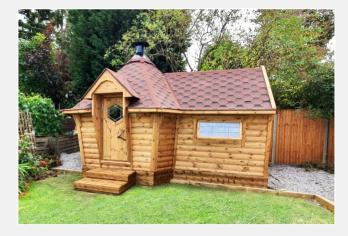

# Looking for your dream garden escape?

A BBQ grill inside a wooden cabin? What a silly idea we hear you say! However, 1,000's of happy customers throughout the UK have been enjoying socialising with friends and family in their BBQ huts for over 20 years.

These quirky looking cabins originate from Scandinavia and offer a cosy setting for use all year round. They seat between 10 and 21 people depending on the cabin size you choose. We even have a cabin with a bar inside so you can cook and drink to your heart's content.

# WHY HAVE A BBQ CABIN?

A BBQ cabin will become the heart and soul of your garden, but with so many options it can be hard to know what to look for and where to turn. Here are some of the key features which come as standard with every cabin: