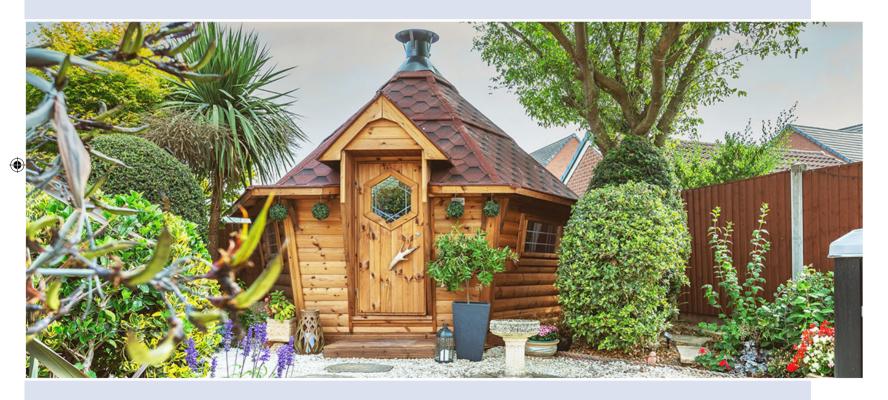

# 10m<sup>2</sup> BBQ Cabin

With 10 square meters of space you will easily seat 15 people in your cabin, creating a cosy, intimate and fun environment. Our cabins not only look great but they are practical too; warm and snug in the winter and they offer some welcome shade in the summer.

SEATS 15 PEOPLE

HANDMADE IN THE UK FROM THE BEST SUSTAINABLE SCANDINAVIAN REDWOOD

HIGH QUALITY CENTRAL BBQ GRILL

IO YEAR MANUFACTURER'S GUARANTEE