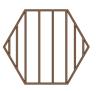

### **HOW DOES IT LOOK?**

The shape of the base will match the shape of your cabin. It will either be hexagonal or octagonal in shape depending on the size of your cabin, allowing it to blend seamlessly with the aesthetic of the building.

Hexagonal base (for 7m<sup>2</sup> & 10m<sup>2</sup>)

From £750

Octagonal base (for 14m<sup>2</sup> & 17m<sup>2</sup>)

From £1,200