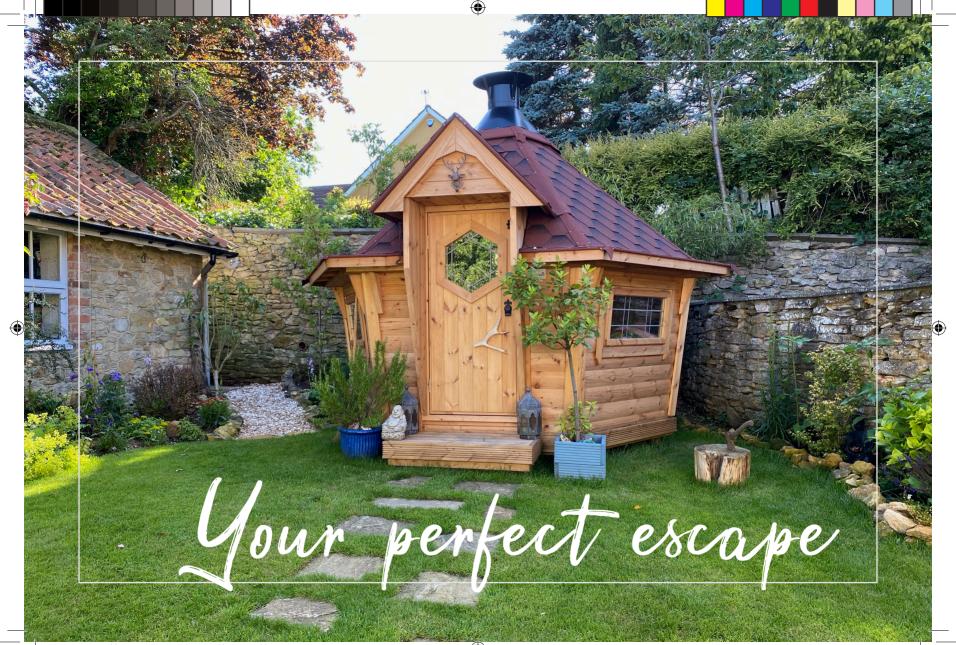

# Looking for your dream garden escape?

A BBQ grill inside a wooden cabin? What a silly idea we hear you say! However, 1,000's of happy customers throughout the UK have been enjoying socialising with friends and family in their BBQ huts for over 20 years.

These quirky looking cabins originate from Scandinavia and offer a cosy setting for use all year round. They seat between 10 and 21 people depending on the cabin size you choose. We even have a cabin with a bar inside so you can cook and drink to your heart's content.

# WHY HAVE A BBQ CABIN?

A BBQ cabin will become the heart and soul of your garden, but with so many options it can be hard to know what to look for and where to turn. Here are some of the key features which come as standard with every cabin: