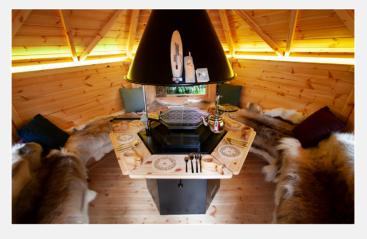

#### 10m<sup>2</sup> Arctic Bar

Based on our incredibly popular 10m BBQ cabin, the Arctic Bar features a 2m long, double width side room, a sturdy Redwood bar, a wall mounted drinks rack, bench seating and our high quality central BBQ grill. This is fast becoming one of our most popular cabins and once you experience it for yourself you'll see why.

SEATS 9+ PEOPLE

HANDMADE IN THE UK FROM THE BEST SUSTAINABLE SCANDINAVIAN REDWOOD

HIGH QUALITY CENTRAL BBQ GRILL

IO YEAR MANUFACTURER'S GUARANTEE

# Package inclusions:

- Durable SBS roof shingle (choice of 3 colours)
- 3 x Double glazed, secure, opening windows
- Double glazed secure door with lock
- · High quality central BBQ grill
- 6 x Removable tray tables

- Full Timber Floor
- · Finnish Accessories pack
- 3 x Large Reindeer skins
- · Stained and preserved
- 10 year manufacturer's guarantee
- · Double width side room (2m long)
- Handmade Redwood bar and drinks rack