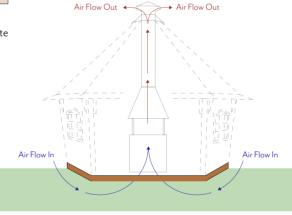

### **HOW DOES IT WORK?**

The composite posts attach to the timber base frame and penetrate the ground. The posts are individually encased in concrete to lock them into position and provide years of support.

The posts allow the base frame to be slightly elevated above the ground which provides constant air flow underneath the cabin. This feeds oxygen to the BBQ unit allowing it to operate properly.