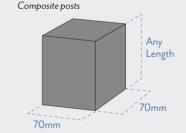

### **HOW IS IT CONSTRUCTED?**

Joists span the base providing even support across the whole floor.

Composite resin posts are concreted into the ground and attached to the base frame, providing solid support to your cabin.

The posts can be cut to the desired length allowing us to accommodate sloping ground.

The frame and joists are made from 150mm x 45mm pressure treated (tanalised) construction grade timber.