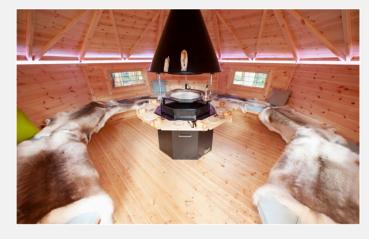

# Package inclusions:

- Durable SBS roof shingle (choice of 3 colours)
- 3 x Double glazed, secure, opening windows
- Double glazed secure door with lock
- · High quality central BBQ grill

- 6 x Removable tray tables
- Full Timber Floor
- Finnish Accessories pack
- 5 x Large Reindeer skins
- · Stained and preserved
- 10 year manufacturer's guarantee

# Package inclusions:

- Durable SBS roof shingle (choice of 3 colours)
- 4 x Double glazed, secure, opening windows
- Double glazed secure door with lock
- · High quality central BBQ grill

- · 8 x Removable tray tables
- Full Timber Floor
- Finnish Accessories pack
- 7 x Large Reindeer skins
- · Stained and preserved
- 10 year manufacturer's guarantee