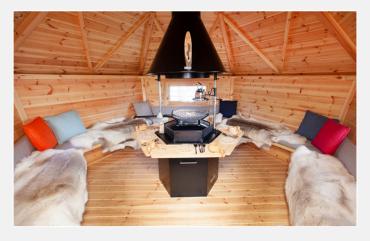

# Package inclusions:

- Durable SBS roof shingle (choice of 3 colours)
- 3 x Double glazed, secure, opening windows
- Double glazed secure door with lock
- · High quality central BBQ grill

- 6 x Removable tray tables
- Full Timber Floor
- Finnish Accessories pack
- 5 x Large Reindeer skins
- · Stained and preserved
- 10 year manufacturer's guarantee

# Package inclusions:

- Durable SBS roof shingle (choice of 3 colours)
- 4 x Double glazed, secure, opening windows
- Double glazed secure door with lock
- · High quality central BBQ grill

- · 8 x Removable tray tables
- Full Timber Floor
- Finnish Accessories pack
- 7 x Large Reindeer skins
- · Stained and preserved
- 10 year manufacturer's guarantee