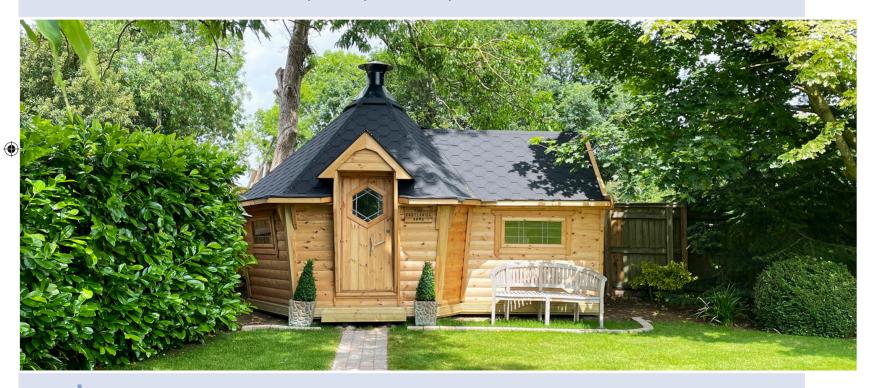

# 14m<sup>2</sup> BBQ Cabin

This beautiful cabin is perfect for those large BBQ parties, but due to being so spacious it is also incredibly versatile. Some of our customers have used their 14m2 cabin for everything from a garden office, a sewing room, and a teenage den to the most enviable man-cave you could imagine!

SEATS 21 PEOPLE

HANDMADE IN THE UK FROM THE BEST SUSTAINABLE SCANDINAVIAN REDWOOD

HIGH QUALITY CENTRAL BBQ GRILL

IO YEAR MANUFACTURER'S GUARANTEE

# Package inclusions:

- Durable SBS roof shingle (choice of 3 colours)
- 4 x Double glazed, secure, opening windows
- Double glazed secure door with lock
- · High quality central BBQ grill

- · 8 x Removable tray tables
- Full Timber Floor
- Finnish Accessories pack
- 7 x Large Reindeer skins
- · Stained and preserved
- 10 year manufacturer's guarantee