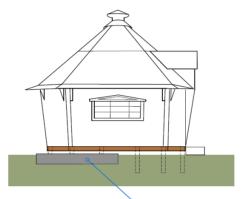

### **HOW DOES IT LOOK?**

The shape of the base will match the shape of your cabin. It will either be hexagonal or octagonal in shape depending on the size of your cabin, allowing it to blend seamlessly with the aesthetic of the building.

Hexagonal base (for 7m<sup>2</sup> & 10m<sup>2</sup>)

From £750

Octagonal base (for 14m<sup>2</sup> & 17m<sup>2</sup>)

From £1,200