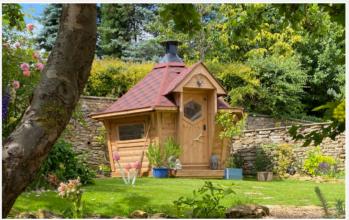

# 7m<sup>2</sup> BBQ Cabin

The 7m² cabin may be the smallest cabin that we offer but don't let it's compact footprint fool you. Taking full advantage of our unique sloping wall shape, the cabin is far more spacious than you would expect. This cabin is big enough for family get-togethers and is perfect for romantic evenings, just steps from home.

SEATS 10 PEOPLE

HANDMADE IN THE UK FROM THE BEST SUSTAINABLE SCANDINAVIAN REDWOOD

HIGH QUALITY CENTRAL BBQ GRILL

IO YEAR MANUFACTURER'S GUARANTEE