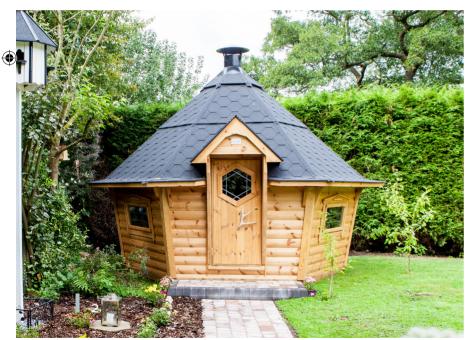

# 7m<sup>2</sup> BBQ Cabin

The 7m² cabin may be the smallest cabin that we offer but don't let it's compact footprint fool you. Taking full advantage of our unique sloping wall shape, the cabin is far more spacious than you would expect. This cabin is big enough for family get-togethers and is perfect for romantic evenings, just steps from home.

# 10m<sup>2</sup> BBQ Cabin

With 10 square meters of space you will easily seat 15 people in your cabin, creating a cosy, intimate and fun environment. Our cabins not only look great but they are practical too; warm and snug in the winter and they offer some welcome shade in the summer.