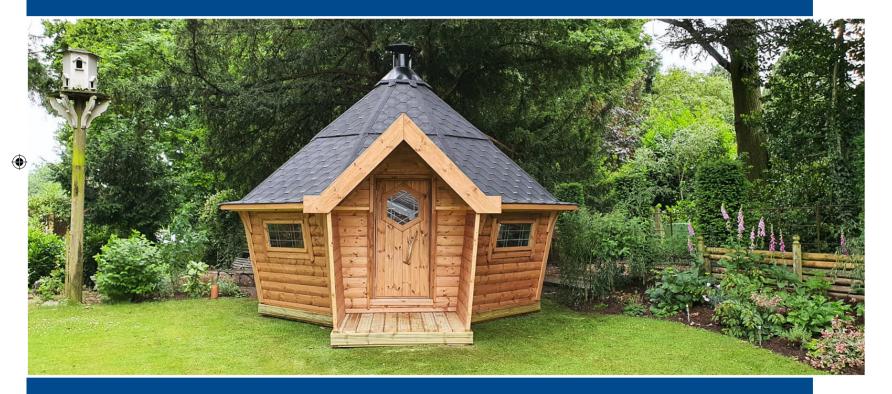

# 7m<sup>2</sup> BBQ Cabin

The 7m² cabin may be the smallest cabin that we offer but don't let it's compact footprint fool you. Taking full advantage of our unique sloping wall shape, the cabin is far more spacious than you would expect. This cabin is big enough for family get-togethers and is perfect for romantic evenings, just steps from home.

SEATS 10 PEOPLE

HANDMADE IN THE UK FROM THE BEST SUSTAINABLE SCANDINAVIAN REDWOOD

HIGH QUALITY CENTRAL BBQ GRILL

IO YEAR MANUFACTURER'S GUARANTEE

# Package inclusions:

- Durable SBS roof shingle (choice of 3 colours)
- 3 x Double glazed, secure, opening windows
- Double glazed secure door with lock
- · High quality central BBQ grill

- 6 x Removable tray tables
- Full Timber Floor
- Finnish Accessories pack
- 5 x Large Reindeer skins
- · Stained and preserved
- 10 year manufacturer's guarantee