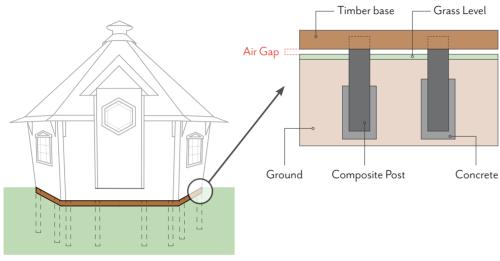

### **HOW DOES IT WORK?**

The composite posts attach to the timber base frame and penetrate the ground. The posts are individually encased in concrete to lock them into position and provide years of support.

The posts allow the base frame to be slightly elevated above the ground which provides constant air flow underneath the cabin. This feeds oxygen to the BBQ unit allowing it to operate properly.