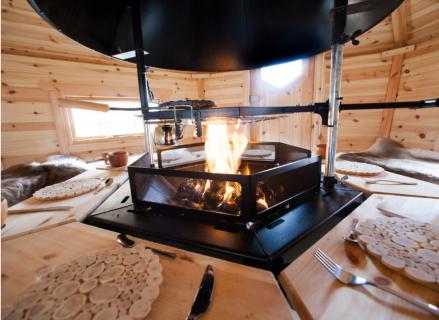

- ✓ All of our cabins are manufactured, here in the UK
- ▼ Trademarked sloping wall design for extra space and comfort
- ✓ Built using 45mm slow grown Scandinavian redwood
- → High quality, adjustable central BBQ unit inside
- ✓ Fully opening, double glazed windows
- ✓ 10 year manufacturer's guarantee
- ✓ 10% deposit required balance payable on installation
- ✓ All of our cabins are installed by our trained fitting teams

# Package inclusions:

- Durable SBS roof shingle (choice of 3 colours)
- 3 x Double glazed, secure, opening windows
- Double glazed secure door with lock
- · High quality central BBQ grill

- 6 x Removable tray tables
- Full Timber Floor
- Finnish Accessories pack
- 5 x Large Reindeer skins
- · Stained and preserved
- 10 year manufacturer's guarantee